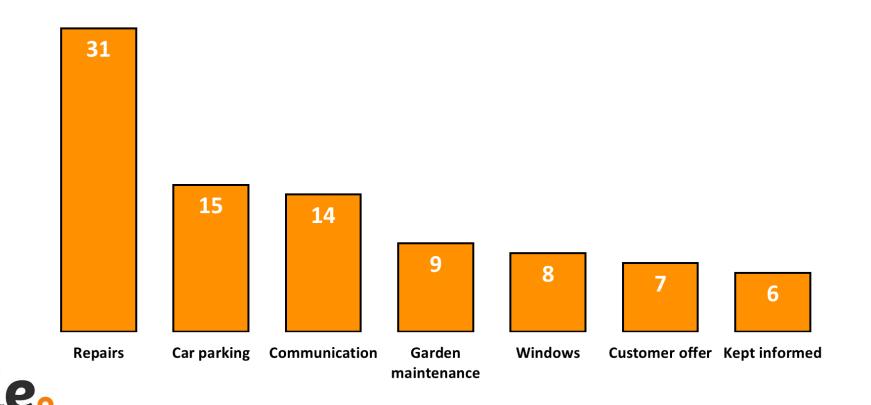

#### What is the one thing you would change?

51% of customers put forward suggestions

set

What's the biggest hassle in dealing with settle?

59% of customers didn't identify anything 41% of customers identified an issue