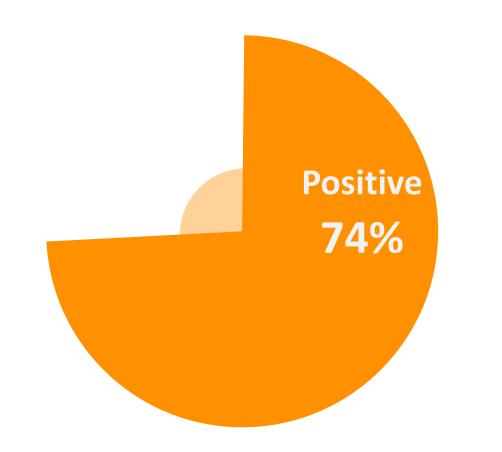

#### **Overall Customer Satisfaction**

"Customer service is really good"

"Problems get sorted quickly"

"On the whole happy"

"Easy to contact"