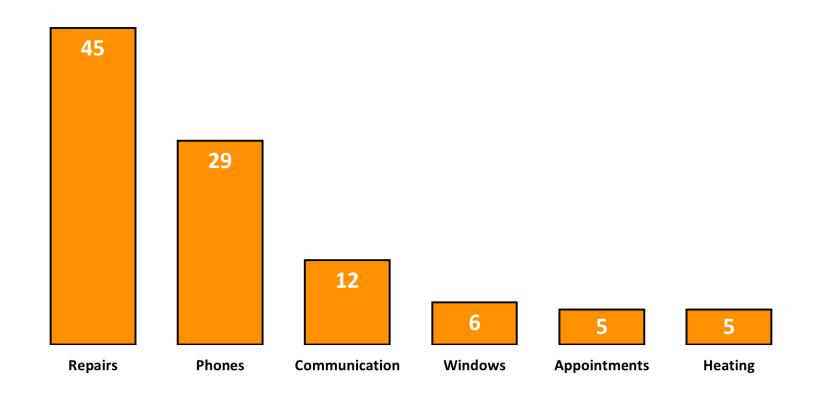

#### What is the one thing you would change?

51% of customers put forward suggestions

set

What's the biggest hassle in dealing with settle?

59% of customers didn't identify anything 41% of customers identified an issue