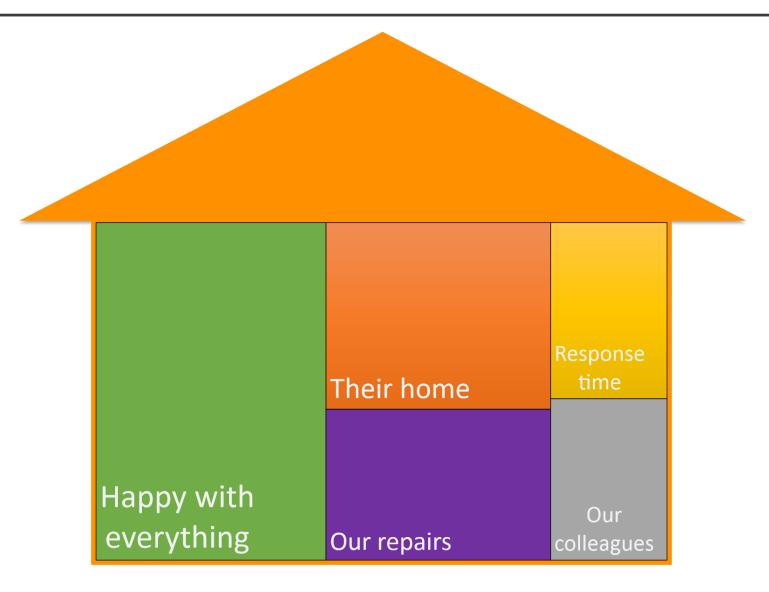

# The big door knock results



## 420 customers visited by settle colleagues

### 1525 responses



#### **Overall Customer Satisfaction**



"Customer service is really good"

"Problems get sorted quickly"

"On the whole happy"

"Easy to contact"



#### What is the one thing you really like about settle?





#### What is the one thing you would change?

51% of customers put forward suggestions

set



What's the biggest hassle in dealing with settle?

59% of customers didn't identify anything 41% of customers identified an issue





Are there any services/times when you would really want to see someone face to face? Can you tell me what they are?



7 in 10 customers did not want face to face contact

/ \ / \
2 in 10 customers <u>did</u> want face to face contact

1 in 10 customers happy with current face to face contact